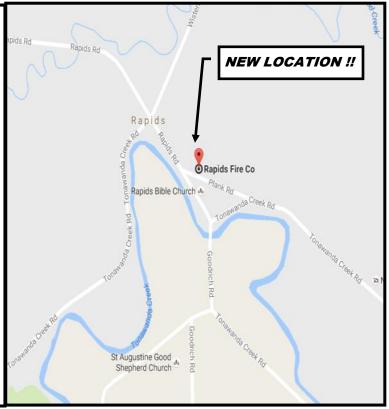

# WE'VE CHANGED THE LOCATION OF OUR ANNUAL LANDOWNER APPRECIATION CHRISTMAS PARTY!!

THIS YEAR'S PARTY WILL BE HELD AT:

RAPIDS VOLUNTEER COMPANY
7195 PLANK ROAD
LOCKPORT, NY 14094
(MORE INFORMATION TO FOLLOW)

# AUGUST 2016

WE'VE CHANGED THE LOCATION OF

OUR ANNUAL

LANDOWNER APPRECIATION

CHRISTMAS PARTY!!

ON DECEMBER 10, 2016
THIS YEAR'S PARTY WILL BE HELD AT:

RAPIDS VOLUNTEER FIRE COMPANY
7195 PLANK ROAD
LOCKPORT, NY 14094