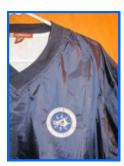

### Other items:

Long sleeve nylon wind breaker navy blue \$25 (L-XL only)

Printed: t-shirt

Embroidered: sweatshirt, bb cap, knit caps, skull cap, wind breaker

To purchase apparel, please email us at: <a href="mailto:snoseekers@yahoo.com">snoseekers@yahoo.com</a> or call us at 741-NESS